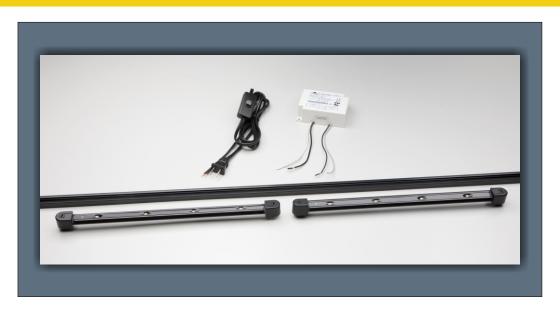

# COASTLINE SERIES C5000 3' TRACK KIT

Coastline Series C5000 3' Track KIT Includes:

| Quantity | Califia Lighting Part Number | Description                                                                                |
|----------|------------------------------|--------------------------------------------------------------------------------------------|
| 2        | C5000 TR                     | LED Luminaire, available in 3 color temps, see individual specs on Coastline product page. |
| 1        | CTR-36B                      | Track, 3' Length, Black                                                                    |
| 1        | CTR-EN01B                    | Live End Feeder For Power Supply Connection                                                |
| 1        | SW-1002                      | In-line On/Off Switch                                                                      |

POWER SUPPLY SOLD SEPARATELY. CALIFIA PART NUMBER PS-1033, 40 WATT POWER SUPPLY

The Coastline series delivers high brightness performance in a very low-profile aluminum housing, making concealed placement a breeze. This track compatible luminaire is available with 2', 3', and 4' tracks and can easily be extended to longer lengths and at 90° angles for corner mounting.