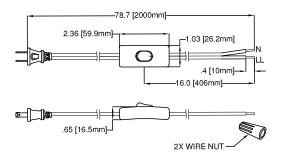

### SW - 1002

The In-line On/Off switch allows for control of the power directly at the source.