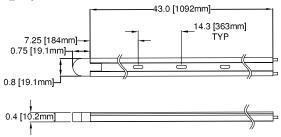

### CTR - 36B

The Califia Track Systems are easy to modify or customize to fit your lighting needs. They are available in standard lengths and can easily utilize accessories to increase the length, fit corners, and decoratively hide unsightly wires.