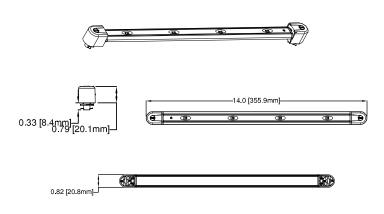

POWER SUPPLY SOLD SEPARATELY. CALIFIA PART NUMBER PS-1033, 40 WATT POWER SUPPLY

The Coastline series delivers high brightness performance in a very low-profile aluminum housing, making concealed placement a breeze. This track compatible luminaire is available with 2', 3', and 4' tracks and can easily be extended to longer lengths and at 90° angles for corner mounting.