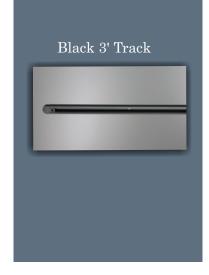

### CTR - 36B

The Califia Track Systems are easy to modify or customize to fit your lighting needs. They are available in standard lengths and can easily utilize accessories to increase the length, fit corners, and decoratively hide unsightly wires.