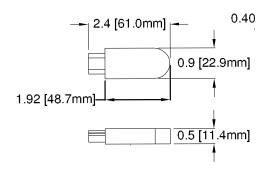

|

POWER SUPPLY SOLD SEPARATELY. CALIFIA PART NUMBER PS-1033, 40 WATT POWER SUPPLY

The Coastline series delivers high brightness performance in a very low-profile aluminum housing, making concealed placement a breeze. This track compatible luminaire is available with 2', 3', and 4' tracks and can easily be extended to longer lengths and at 90° angles for corner mounting.







### CTR - 36B

The Califia Track Systems are easy to modify or customize to fit your lighting needs. They are available in standard lengths and can easily utilize accessories to increase the length, fit corners, and decoratively hide unsightly wires.



# Black Live End Feeder

### CTR-EN01B

The Live End Feeder allows for track to power connections.



# In-line On/Off Switch



### SW - 1002

The In-line On/Off switch allows for control of the power directly at the source.



## Ordering Information Example: C5000-C-KIT-501

| Model | Color | Kit Number | Description                                                    |
|-------|-------|------------|----------------------------------------------------------------|
| C5000 | C     | KIT - 501  | 3' C5000 Track Kit, C = Color Temperature 6500K, Cool White    |
|       | N     | KIT - 502  | 3' C5000 Track Kit, N = Color Temperature 4750K, Neutral White |
|       | W     | KIT - 503  | 3' C5000 Track Kit, W = Color Temperature 3100K, Warm White    |

# **Mouser Electronics**

**Authorized Distributor** 

Click to View Pricing, Inventory, Delivery & Lifecycle Information:

# Califia:

C500